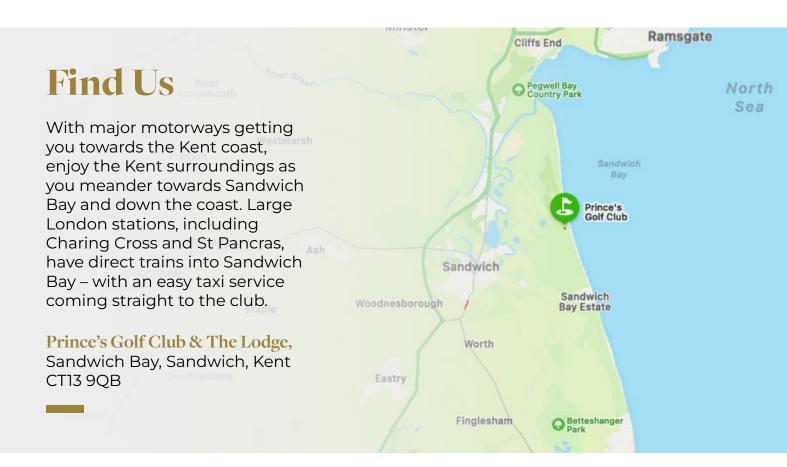

## Location

Prince's is based in Sandwich, Kent – well connected by road and rail, with a highspeed connection from London. Within a few hours of both Gatwick and Heathrow airport, getting to us couldn't be easier.