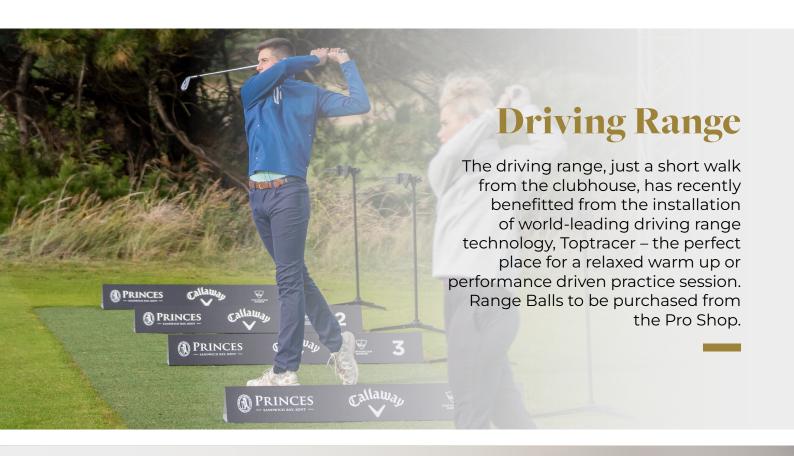

# Golf Days

Join us at Prince's for a memorable golf experience. With 27 holes of Championship golf, we have a special links experience located along the scenic Kent coastline.

In addition to the course, we have a centrally located short game area to fine tune your bump and runs, a Toptracer grass covered driving range, and an indoor Odyssey putting studio - all the facilities to ensure you are fully prepared for whatever the day calls for.