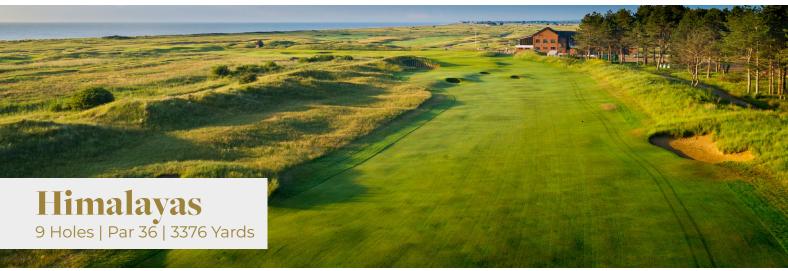

# Play

Prince's Golf Club, located near the quaint town of Sandwich, Kent, offers 27 holes of Championship links golf in an idyllic coastal setting. We also have the ability to run a 4-ball style of play, covering 18-27 holes.