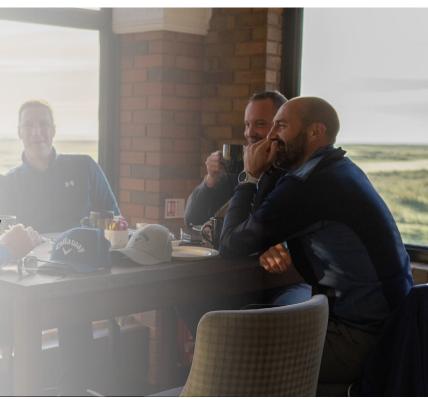

#### **Clubhouse Dining**

In the Clubhouse, we have the Prince's Suite – providing stunning panoramic views over the course and across Sandwich Bay to the white cliffs of Ramsgate. With your Corporate golf day, you'll have a personalised dedicated area to enjoy with the group, pre and post golf.

The Spike Bar offers a selection of snacks and drinks for golfers, with a homemade warm sausage roll on offer mid-way through the round!