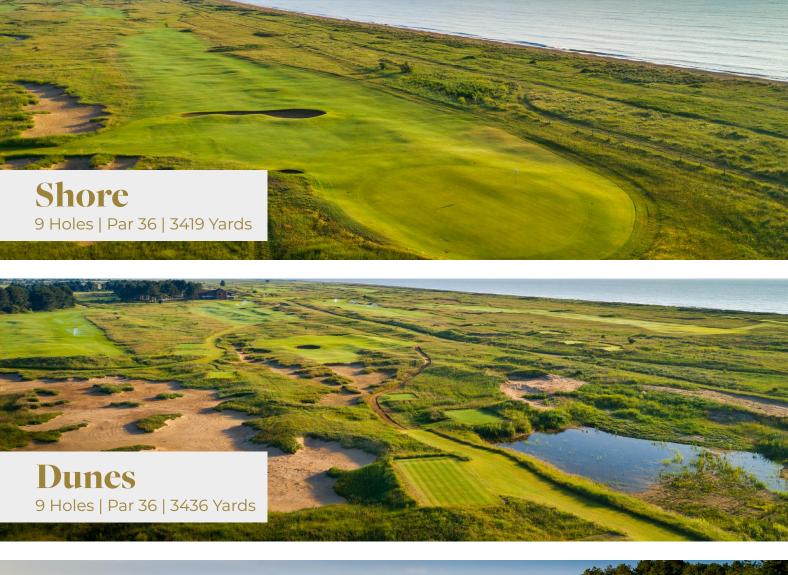

# Play

Prince's Golf Club, located near the quaint town of Sandwich, Kent, offers 27 holes of Championship links golf in an idyllic coastal setting. We also have the ability to run a 4-ball style of play, covering 18-27 holes.