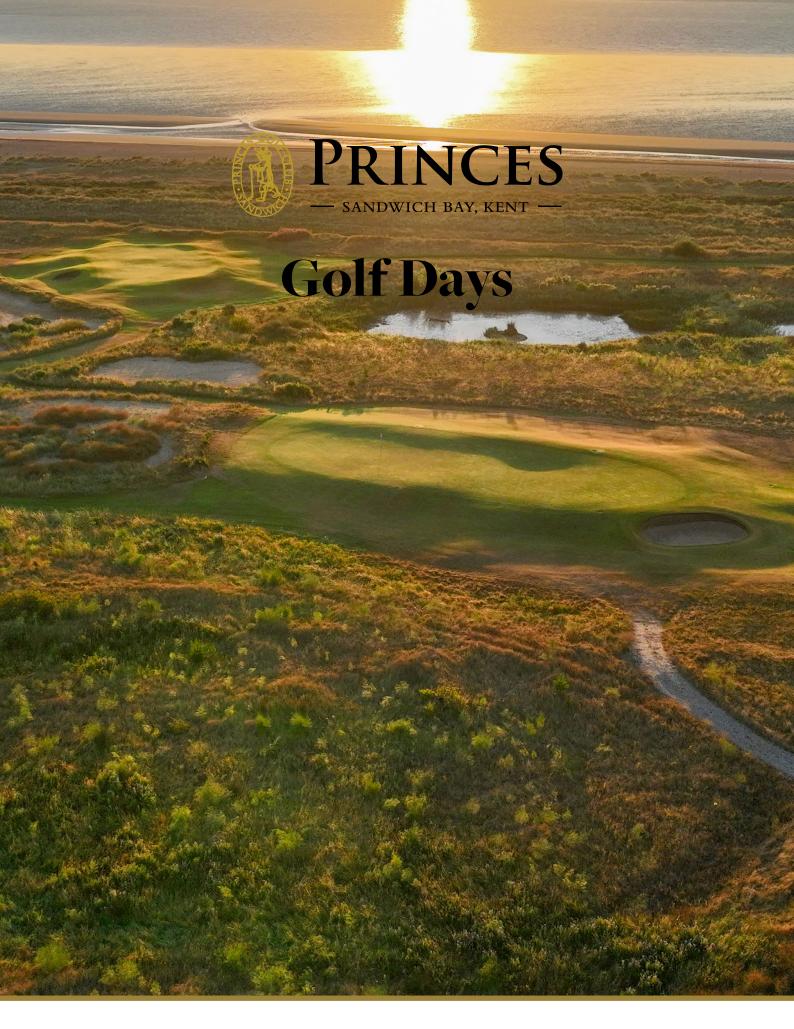

# Golf Days

Join us at Prince's for a memorable golf experience. With 27 holes of Championship golf, we have a special links experience located along the scenic Kent coastline.

In addition to the course, we have a centrally located short game area to fine tune your bump and runs, a Toptracer grass covered driving range, and an indoor Odyssey putting studio - all the facilities to ensure you are fully prepared for whatever the day calls for.

# Play

Prince's Golf Club, located near the quaint town of Sandwich, Kent, offers 27 holes of Championship links golf in an idyllic coastal setting. We also have the ability to run a 4-ball style of play, covering 18-27 holes.