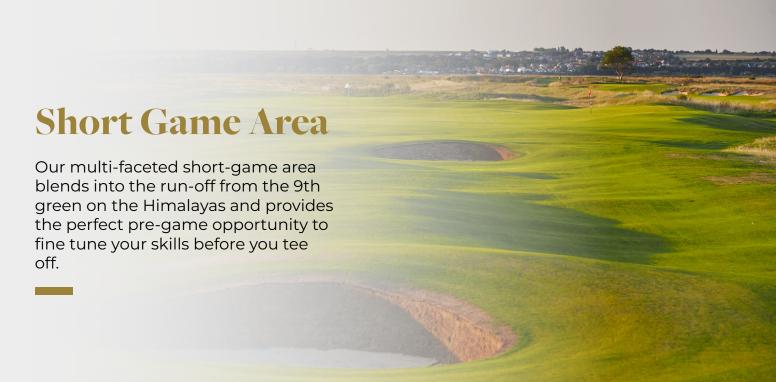

## **Practice Facilities**

We have a fantastic Short Game area located beside the clubhouse, with a large putting green and chipping greens emulating the undulations commonly found out on the course.