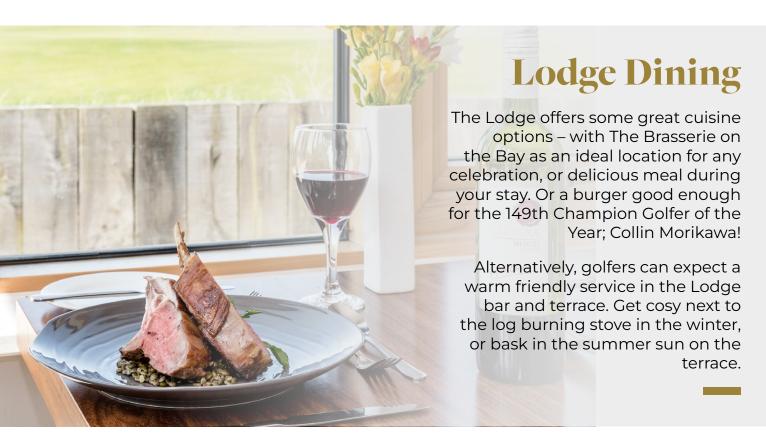

#### **Clubhouse Dining**

In the Clubhouse, we have the Prince's Suite – providing stunning panoramic views over the course and across Sandwich Bay to the white cliffs of Ramsgate. With your Corporate golf day, you'll have a personalised dedicated area to enjoy with the group, pre and post golf.

The Spike Bar offers a selection of snacks and drinks for golfers, with a homemade warm sausage roll on offer mid-way through the round!