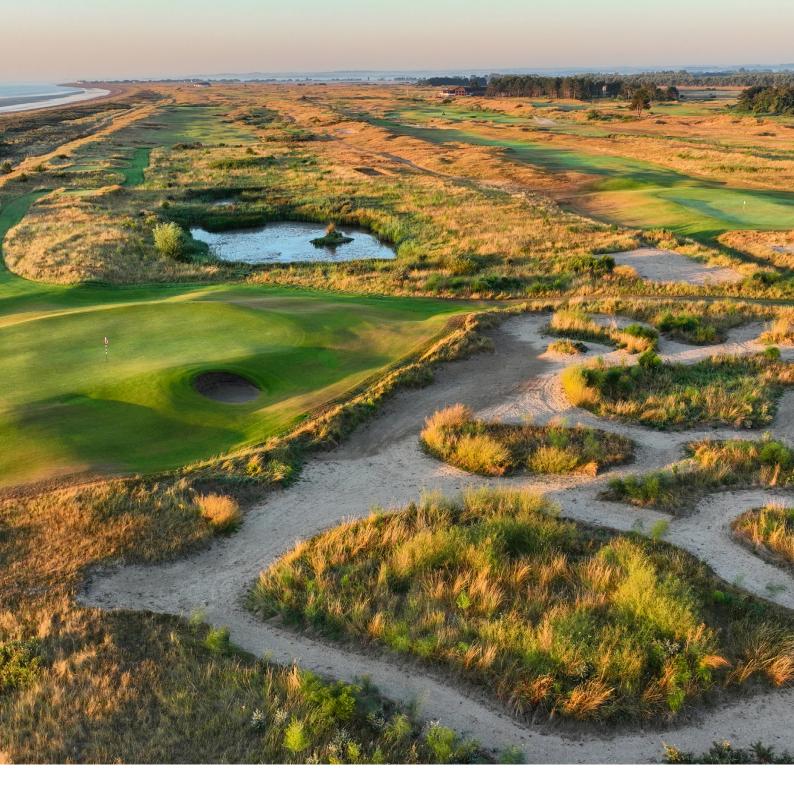

Prince's Golf Club, located near the quaint town of Sandwich, Kent, offers 27 holes of Championship links golf in an idyllic coastal setting.

Situated at the entrance of Prince's, The Lodge (with two adjoining Lodge Houses), has 38 bedrooms all with en-suite facilities, fitted with all the modern essentials. Our two lavish suites, the Bay and Links, give those looking for an extra-special stay the opportunity to soak up the uninterrupted views across either the beach at Sandwich Bay, or the spectacular links offering from Prince's and neighbouring Royal St. George's. Dogs are also welcomed to stay with us too.

## Bespoke corporate day options include (additional costs may apply):

- Food and Beverage offers
- Live scoring through Golf Genius
- 27 holes of Championship links golf
- Great practice facilities with Toptracer range & short game area
- Centrally located Clubhouse with panoramic views of the course and coast
- Lodge accommodation on site
- Dining options to suit your requirements
- The Pro Shop team can source prizes, nearest the pin, and welcome gifts
- Option to have Prince's staff
  host your event
- Option to accommodate nongolfers and golfing beginners