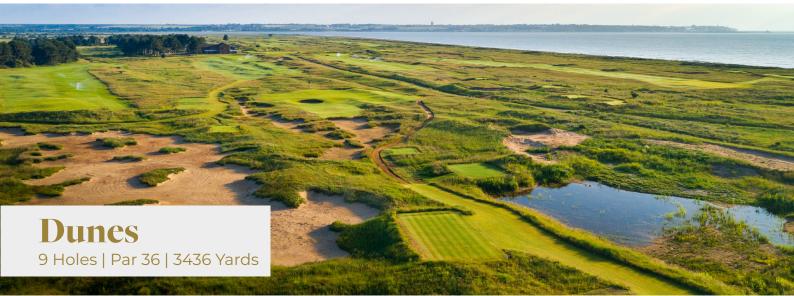

Prince's Golf Club, located near the quaint town of Sandwich, Kent, offers 27 holes of Championship links golf in an idyllic coastal setting.

Situated at the entrance of Prince's, The Lodge (with two adjoining Lodge Houses), has 38 bedrooms all with en-suite facilities, fitted with all the modern essentials. Our two lavish suites, the Bay and Links, give those looking for an extra-special stay the opportunity to soak up the uninterrupted views across either the beach at Sandwich Bay, or the spectacular links offering from Prince's and neighbouring Royal St. George's. Dogs are also welcomed to stay with us too.

## Bespoke corporate day options include (additional costs may apply):

- Food and Beverage offers
- Live scoring through Golf Genius
- 27 holes of Championship links golf
- Great practice facilities with Toptracer range & short game area
- Centrally located Clubhouse with panoramic views of the course and coast
- Lodge accommodation on site
- Dining options to suit your requirements
- The Pro Shop team can source prizes, nearest the pin, and welcome gifts
- Option to have Prince's staff
  host your event
- Option to accommodate nongolfers and golfing beginners