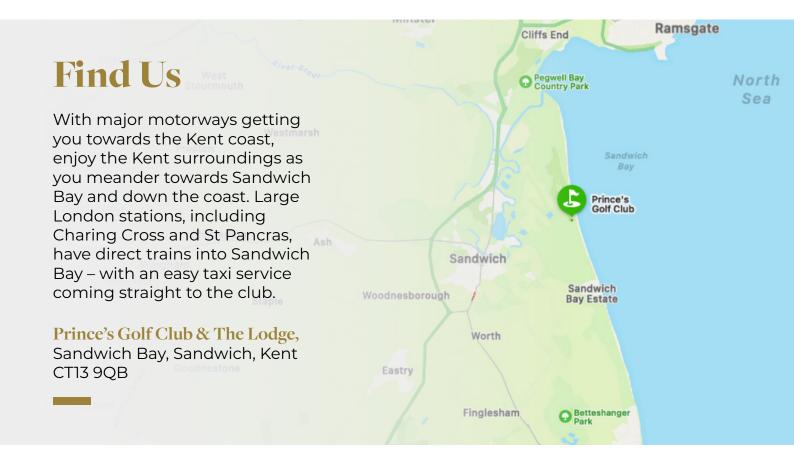

## Location

Prince's is based in Sandwich, Kent – well connected by road and rail, with a highspeed connection from London. Within a few hours of both Gatwick and Heathrow airport, getting to us couldn't be easier.

### Contact

T: 01304 611118 E: office@princesgolfclub.co.uk W: www.princesgolfclub.co.uk

Prince's Golf Club, Sandwich Bay, Sandwich, Kent CT13 9QB

@Princesgolfclub