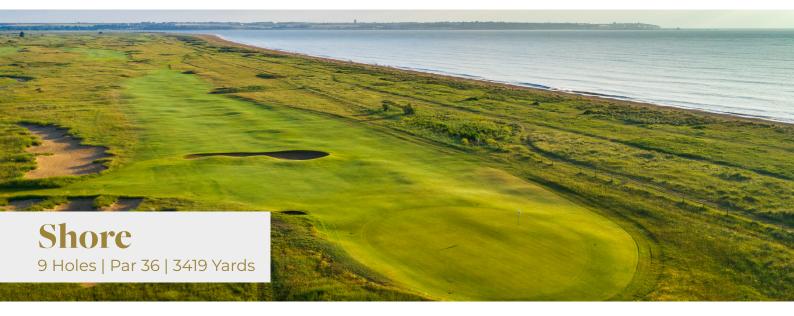

Prince's Golf Club, located near the quaint town of Sandwich, Kent, offers 27 holes of Championship links golf in an idyllic coastal setting.

Situated at the entrance of Prince's, The Lodge (with two adjoining Lodge Houses), has 38 bedrooms all with en-suite facilities, fitted with all the modern essentials. Our two lavish suites, the Bay and Links, give those looking for an extra-special stay the opportunity to soak up the uninterrupted views across either the beach at Sandwich Bay, or the spectacular links offering from Prince's and neighbouring Royal St. George's. Dogs are also welcomed to stay with us too.

## Bespoke corporate day options include (additional costs may apply):

- Food and Beverage offers
- Live scoring through Golf Genius
- 27 holes of Championship links golf
- Great practice facilities with Toptracer range & short game area
- Centrally located Clubhouse with panoramic views of the course and coast
- Lodge accommodation on site
- Dining options to suit your requirements
- The Pro Shop team can source prizes, nearest the pin, and welcome gifts
- Option to have Prince's staff
  host your event
- Option to accommodate nongolfers and golfing beginners